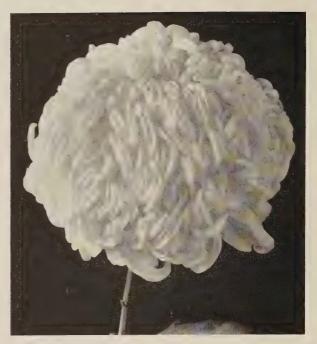

**SWINGTIME.** (SB-34). Peerless white among the exhibition class spiders. Long bold petals droop gracefully on a most luxuriously formed plant we have experienced growing. October 30. **Price:** \$1.00 each, 3 for \$2.75.